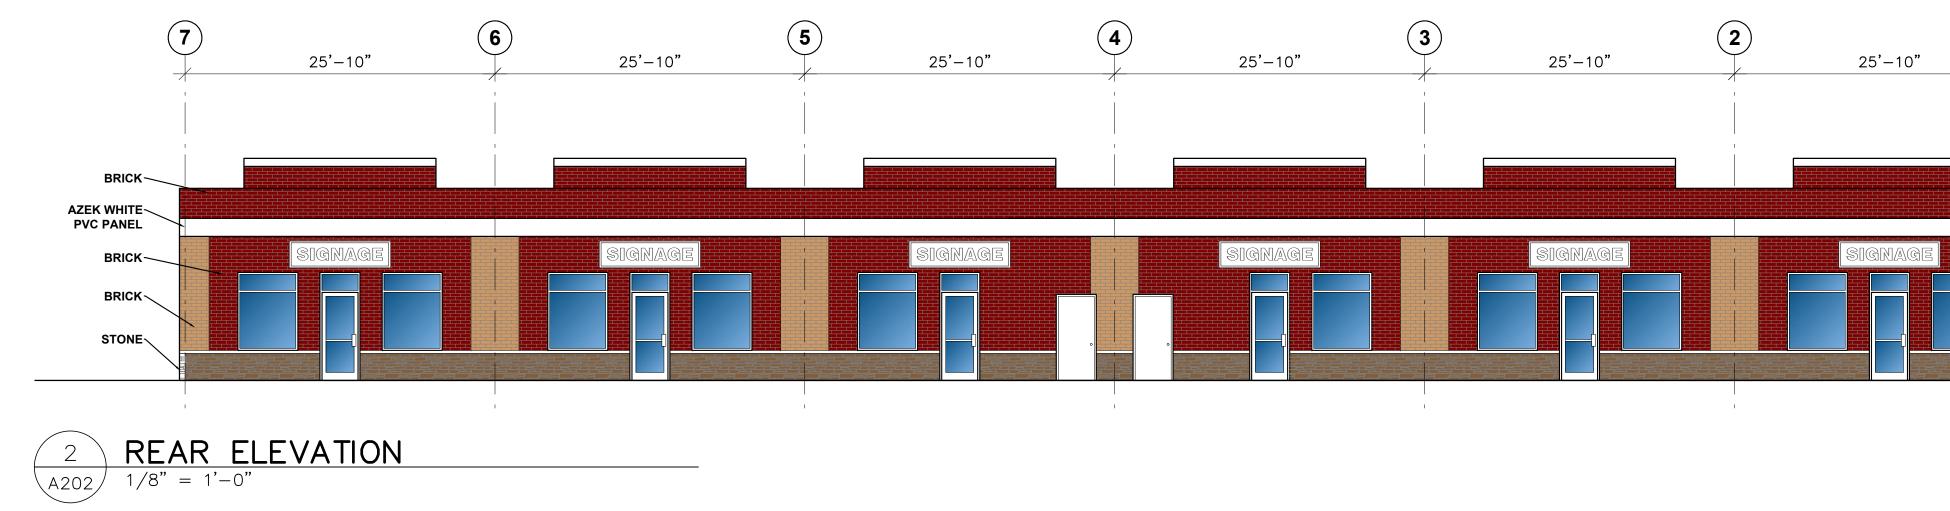

| STUDIO WORKS                                                                                                                                                       |
|--------------------------------------------------------------------------------------------------------------------------------------------------------------------|
| ARCHITECTUREPLANNINGINDUSTRIAL DESIGNPROJECT MANAGEMENTSuite 100phone:902.429.33596156 Quinpool Roadfax:902.429.1672Halifax, Nova Scotiaemail:studio2ron@gmail.com |
| B3L 1A3 site: www.studiowks.ca                                                                                                                                     |
|                                                                                                                                                                    |
|                                                                                                                                                                    |
|                                                                                                                                                                    |
|                                                                                                                                                                    |
|                                                                                                                                                                    |
|                                                                                                                                                                    |
|                                                                                                                                                                    |
|                                                                                                                                                                    |
|                                                                                                                                                                    |
|                                                                                                                                                                    |
| JUSENSED ARCHIA                                                                                                                                                    |
| RONALD V SMITH                                                                                                                                                     |
| IT IS THE CONTRACTORS                                                                                                                                              |
| RESPONSIBILITY TO:<br>- CHECK AND VERIFY THAT ALL<br>DIMENSIONS AND SIZES ARE CORRECT,                                                                             |
| AND TO REPORT IN WRITING ANY<br>ERRORS OR OMISSIONS TO THE<br>ARCHITECT PRIOR TO PROCEEDING<br>WITH THE WORK.                                                      |
| - AVOID SCALING OF DRAWINGS EXCEPT<br>AS PERMITTED BY THE ARCHITECT                                                                                                |
| - READ THE DRAWINGS IN CONJUNCTION<br>WITH ALL ARCHITECTURAL,<br>MECHANICAL, ELECTRICAL AND<br>STRUCTURAL DRAWINGS AND COMPLETE                                    |
| SPECIFICATIONS<br>THE INFORMAITON CONTAINED IN THIS<br>DRAWING IS COPYRIGHT AND HAS BEEN<br>PREPARED FOR THE SOLE PURPOSE OF                                       |
| THE PROJECT DESCRIBED HEREIN AND<br>FOR THE SOLE BENEFIT OF THE OWNER.<br>ANY UNAUTHORIZED USE OF THIS<br>INFORMATION WILL BE CONSIDERED A                         |
| BREACH OF COPYRIGHT AND MAY BE<br>PURSUED AS SUCH. USE OF THIS<br>INFORMATION FOR ANY PURPOSE OTHER<br>THAN THE PROJECT DESCRIBED HEREIN                           |
| IS AT THE SOLE RISK OF THE USER.                                                                                                                                   |
| B C B: DRAWING NO. – WHERE DETAILED<br>C: DRAWING NO. – WHERE REQUIRED                                                                                             |
|                                                                                                                                                                    |
| NO REVISION DATE APP'D                                                                                                                                             |
| BROOKLINE PLAZA                                                                                                                                                    |
| BEDFORD, NS                                                                                                                                                        |
| -<br>DRAWING TITLE                                                                                                                                                 |
| BUILDING "B"<br>ELEVATIONS                                                                                                                                         |
| (COLOUR)                                                                                                                                                           |
| DESIGNED BY SCALE RS AS INDICATED DRAWN BY DATE                                                                                                                    |
| GC     13/09/19       CHECKED BY     JOB NUMBER / GOVT NUMBER       RS     MA1901                                                                                  |
| drawing no.<br>A202 of 14                                                                                                                                          |