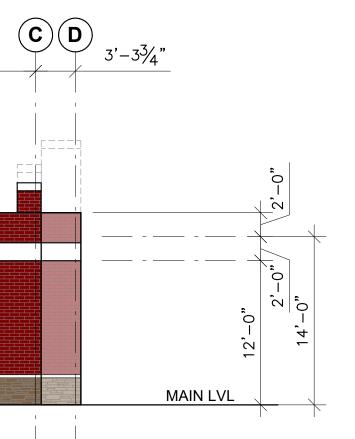

| STUDIO WORKS                                                                                                                                                       |
|--------------------------------------------------------------------------------------------------------------------------------------------------------------------|
| ARCHITECTUREPLANNINGINDUSTRIAL DESIGNPROJECT MANAGEMENTSuite 100phone:902.429.33596156 Quinpool Roadfax:902.429.1672Halifax, Nova Scotiaemail:studio2ron@gmail.com |
| B3L 1A3 site: www.studiowks.ca                                                                                                                                     |
|                                                                                                                                                                    |
|                                                                                                                                                                    |
|                                                                                                                                                                    |
|                                                                                                                                                                    |
|                                                                                                                                                                    |
|                                                                                                                                                                    |
|                                                                                                                                                                    |
|                                                                                                                                                                    |
|                                                                                                                                                                    |
|                                                                                                                                                                    |
| JUSENSED ARCHIA                                                                                                                                                    |
| RONALD V SMITH                                                                                                                                                     |
| IT IS THE CONTRACTORS                                                                                                                                              |
| RESPONSIBILITY TO:<br>- CHECK AND VERIFY THAT ALL<br>DIMENSIONS AND SIZES ARE CORRECT,                                                                             |
| AND TO REPORT IN WRITING ANY<br>ERRORS OR OMISSIONS TO THE<br>ARCHITECT PRIOR TO PROCEEDING<br>WITH THE WORK.                                                      |
| - AVOID SCALING OF DRAWINGS EXCEPT<br>AS PERMITTED BY THE ARCHITECT                                                                                                |
| - READ THE DRAWINGS IN CONJUNCTION<br>WITH ALL ARCHITECTURAL,<br>MECHANICAL, ELECTRICAL AND<br>STRUCTURAL DRAWINGS AND COMPLETE                                    |
| SPECIFICATIONS<br>THE INFORMAITON CONTAINED IN THIS<br>DRAWING IS COPYRIGHT AND HAS BEEN<br>PREPARED FOR THE SOLE PURPOSE OF                                       |
| THE PROJECT DESCRIBED HEREIN AND<br>FOR THE SOLE BENEFIT OF THE OWNER.<br>ANY UNAUTHORIZED USE OF THIS<br>INFORMATION WILL BE CONSIDERED A                         |
| BREACH OF COPYRIGHT AND MAY BE<br>PURSUED AS SUCH. USE OF THIS<br>INFORMATION FOR ANY PURPOSE OTHER<br>THAN THE PROJECT DESCRIBED HEREIN                           |
| IS AT THE SOLE RISK OF THE USER.                                                                                                                                   |
| B C B: DRAWING NO. – WHERE DETAILED<br>C: DRAWING NO. – WHERE REQUIRED                                                                                             |
|                                                                                                                                                                    |
| NO REVISION DATE APP'D                                                                                                                                             |
| BROOKLINE PLAZA                                                                                                                                                    |
| BEDFORD, NS                                                                                                                                                        |
| -<br>DRAWING TITLE                                                                                                                                                 |
| BUILDING "B"<br>ELEVATIONS                                                                                                                                         |
| (COLOUR)                                                                                                                                                           |
| DESIGNED BY SCALE RS AS INDICATED DRAWN BY DATE                                                                                                                    |
| GC     13/09/19       CHECKED BY     JOB NUMBER / GOVT NUMBER       RS     MA1901                                                                                  |
| drawing no.<br>A202 of 14                                                                                                                                          |