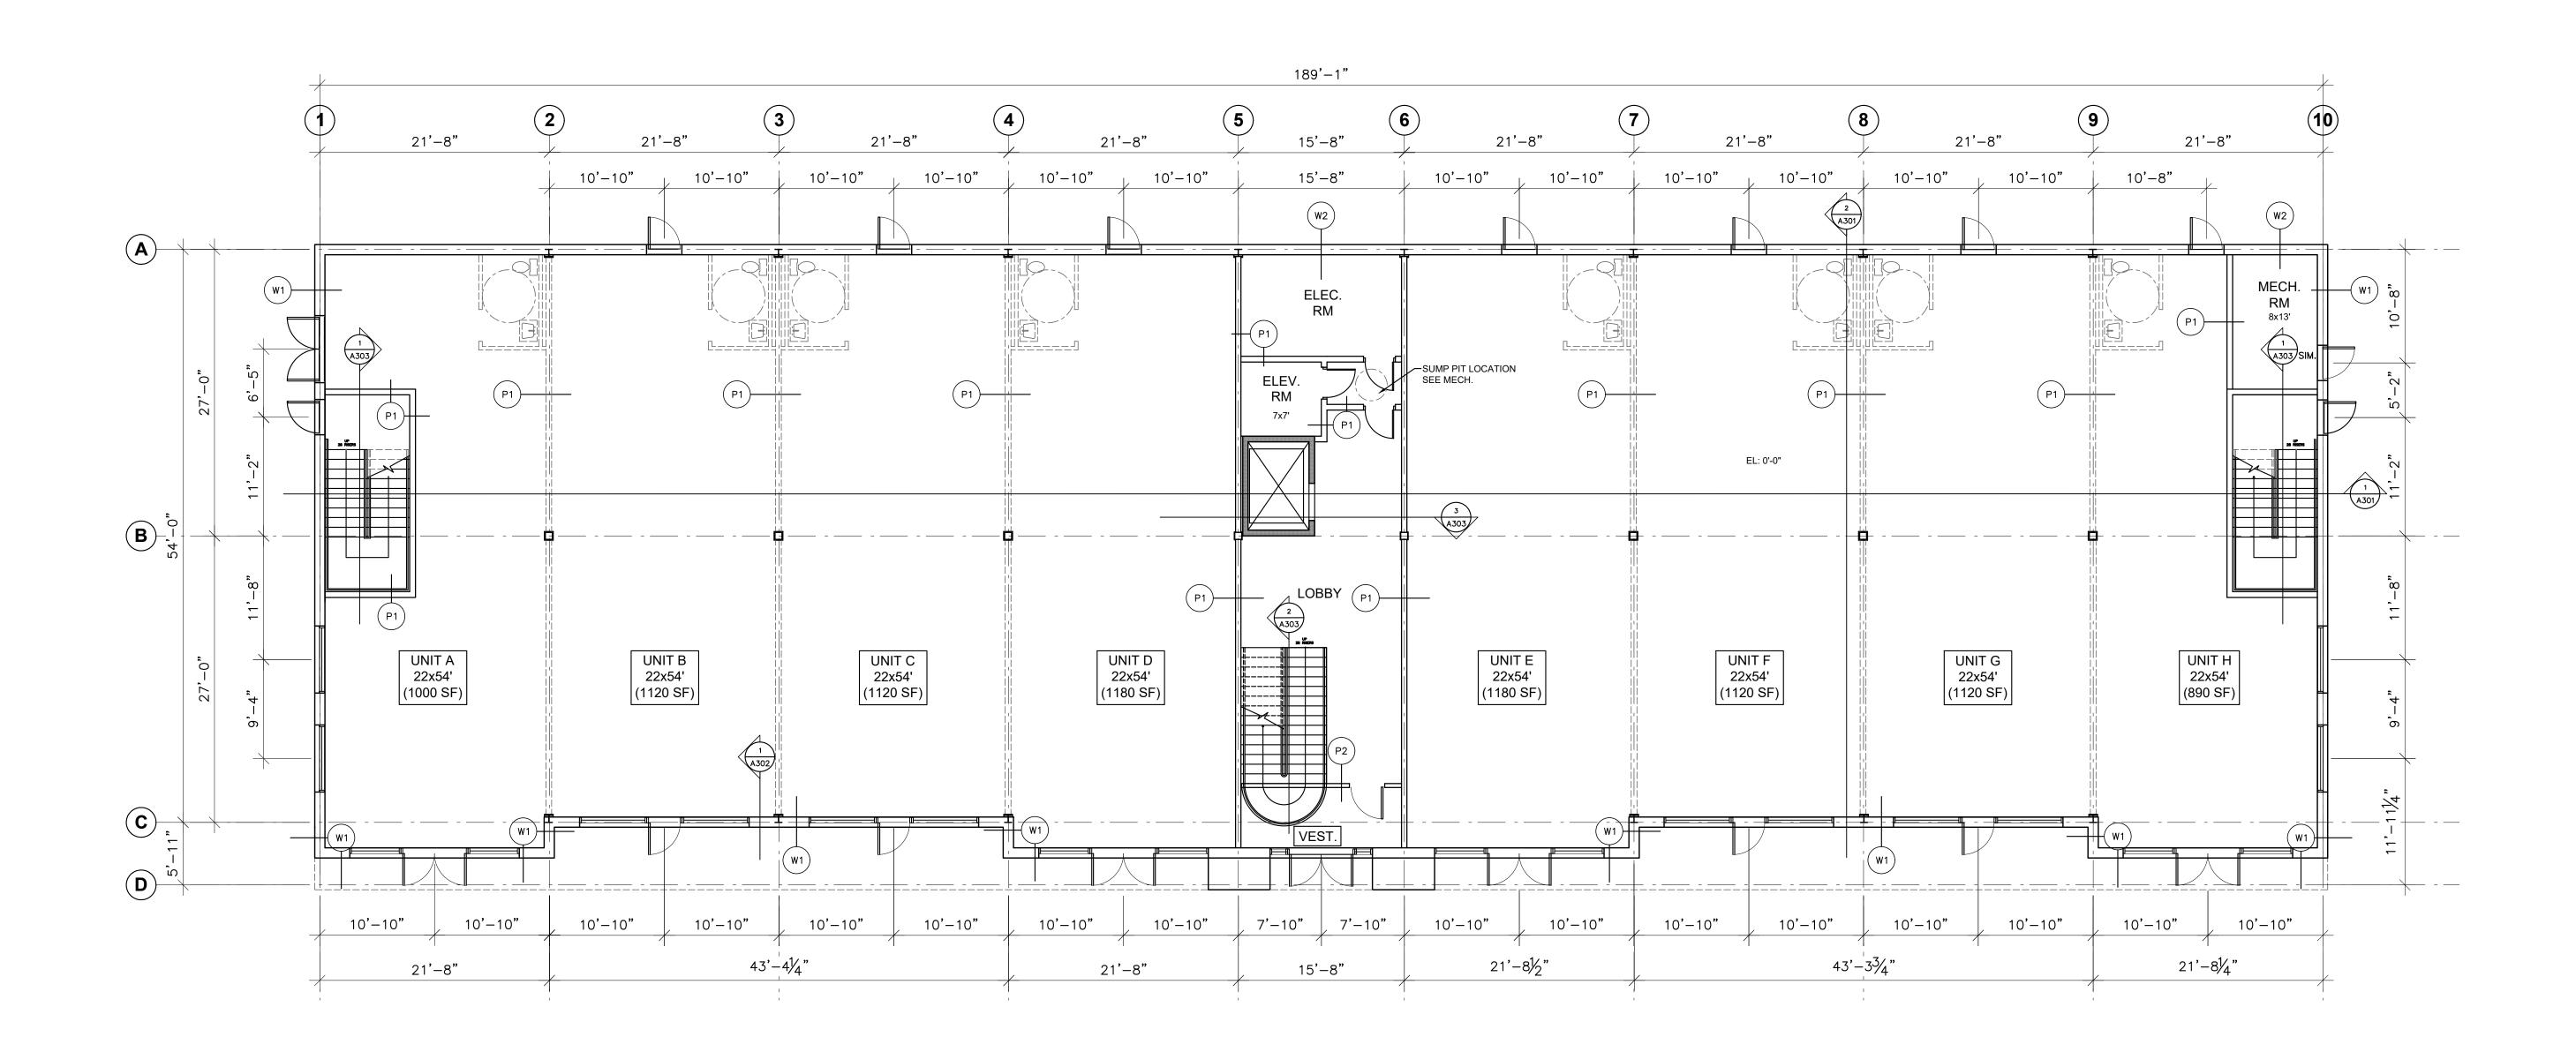

| L I N T E R N A T I<br>ARCHITECTURE PLACEMENTS INFORM<br>Suffe 100 pho<br>61,56 Quimpool Road fax:                                                                                                                                                                                                                                                                                                                                                                                                | 902 , 429 , 167<br>ail: studio2ron®gmail.cor                                                                                                                     |  |
|---------------------------------------------------------------------------------------------------------------------------------------------------------------------------------------------------------------------------------------------------------------------------------------------------------------------------------------------------------------------------------------------------------------------------------------------------------------------------------------------------|------------------------------------------------------------------------------------------------------------------------------------------------------------------|--|
|                                                                                                                                                                                                                                                                                                                                                                                                                                                                                                   |                                                                                                                                                                  |  |
|                                                                                                                                                                                                                                                                                                                                                                                                                                                                                                   |                                                                                                                                                                  |  |
|                                                                                                                                                                                                                                                                                                                                                                                                                                                                                                   |                                                                                                                                                                  |  |
|                                                                                                                                                                                                                                                                                                                                                                                                                                                                                                   |                                                                                                                                                                  |  |
|                                                                                                                                                                                                                                                                                                                                                                                                                                                                                                   |                                                                                                                                                                  |  |
| IT IS THE CONTRACTORS<br>RESPONSIBILITY TO:<br>- CHECK AND VERIFY THAT ALL<br>DIMENSIONS AND SIZES ARE CORRECT,<br>AND TO REPORT IN WRITING ANY<br>ERRORS OR OMISSIONS TO THE<br>ARCHITECT PRIOR TO PROCEEDING<br>WITH THE WORK.<br>- AVOID SCALING OF DRAWINGS EXCEPT<br>AS PERMITTED BY THE ARCHITECT<br>- READ THE DRAWINGS IN CONJUNCTION<br>WITH ALL ARCHITECTURAL,<br>MECHANICAL, ELECTRICAL AND<br>STRUCTURAL DRAWINGS AND COMPLETE<br>SPECIFICATIONS<br>THE INFORMAITON CONTAINED IN THIS |                                                                                                                                                                  |  |
| DRAWING IS COPYRI<br>PREPARED FOR THE S<br>THE PROJECT DESCR<br>FOR THE SOLE BENEF<br>ANY UNAUTHORIZED<br>INFORMATION WILL<br>BREACH OF COPYRIG<br>PURSUED AS SUCH. U<br>INFORMATION FOR A<br>THAN THE PROJECT I<br>IS AT THE SOLE RISK                                                                                                                                                                                                                                                           | SOLE PURPOSE OF<br>IBED HEREIN AND<br>IT OF THE OWNER.<br>USE OF THIS<br>BE CONSIDERED A<br>HT AND MAY BE<br>ISE OF THIS<br>NY PURPOSE OTHER<br>DESCRIBED HEREIN |  |
|                                                                                                                                                                                                                                                                                                                                                                                                                                                                                                   | 10. – WHERE DETAILED<br>10. – WHERE REQUIRED                                                                                                                     |  |
| NO REVISION                                                                                                                                                                                                                                                                                                                                                                                                                                                                                       | DATE APP                                                                                                                                                         |  |
| BROOKLINE PLAZA<br>BEDFORD, NS                                                                                                                                                                                                                                                                                                                                                                                                                                                                    |                                                                                                                                                                  |  |
| BUILDING "A"+"C"<br>MAIN LEVEL PLAN                                                                                                                                                                                                                                                                                                                                                                                                                                                               |                                                                                                                                                                  |  |
| DESIGNED BY<br>RS<br>DRAWN BY<br>JB<br>CHECKED BY<br>RS<br>DRAWING NO.                                                                                                                                                                                                                                                                                                                                                                                                                            | SCALE<br>AS INDICATED<br>DATE<br>13/09/19<br>JOB NUMBER / GOVT NUMBER<br>MA1901                                                                                  |  |
| A102 of                                                                                                                                                                                                                                                                                                                                                                                                                                                                                           | 14                                                                                                                                                               |  |