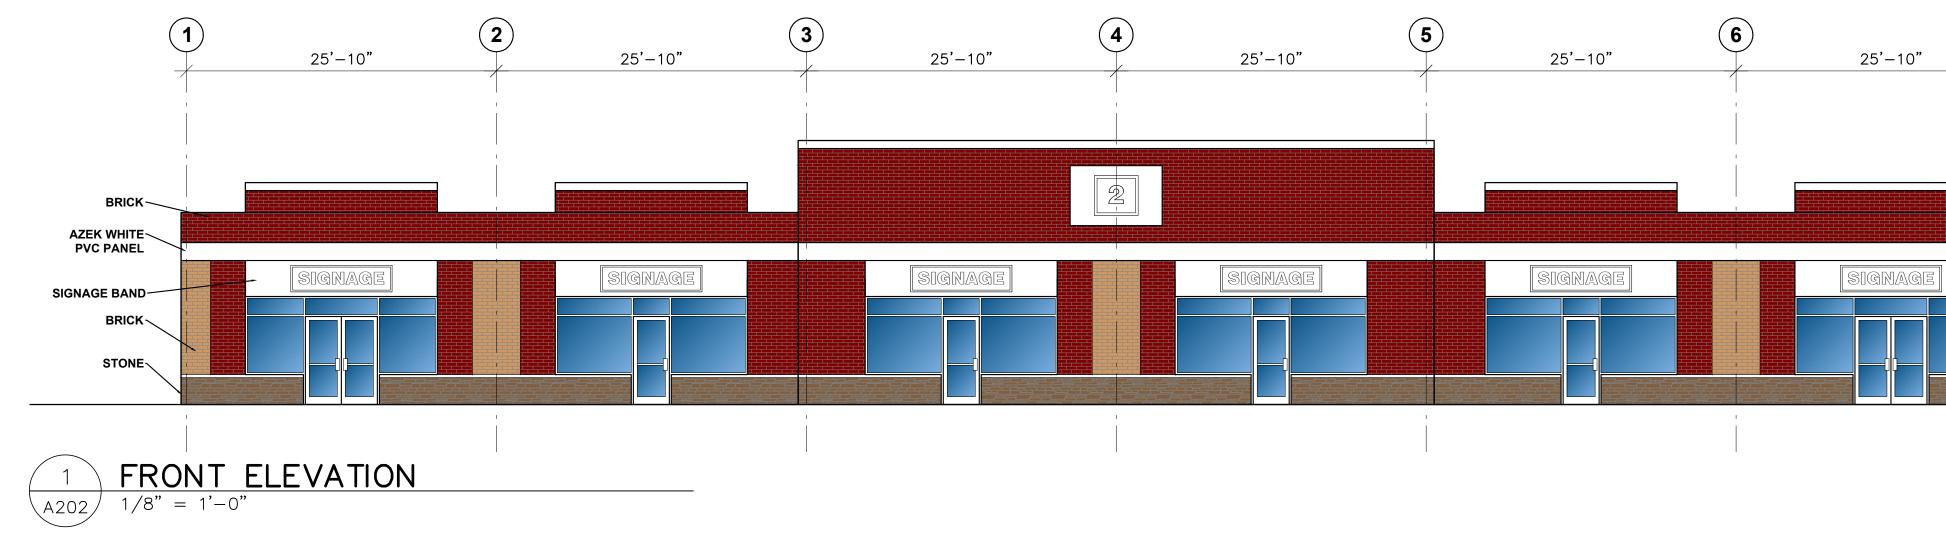

| STUDIO WORKS                                                                                                                                                       |
|--------------------------------------------------------------------------------------------------------------------------------------------------------------------|
| ARCHITECTUREPLANNINGINDUSTRIAL DESIGNPROJECT MANAGEMENTSuite 100phone:902.429.33596156 Quinpool Roadfax:902.429.1672Halifax, Nova Scotiaemail:studio2ron@gmail.com |
| B3L 1A3 site: www.studiowks.ca                                                                                                                                     |
|                                                                                                                                                                    |
|                                                                                                                                                                    |
|                                                                                                                                                                    |
|                                                                                                                                                                    |
|                                                                                                                                                                    |
|                                                                                                                                                                    |
|                                                                                                                                                                    |
|                                                                                                                                                                    |
|                                                                                                                                                                    |
|                                                                                                                                                                    |
| JUSENSED ARCHIA                                                                                                                                                    |
| RONALD V SMITH                                                                                                                                                     |
| IT IS THE CONTRACTORS                                                                                                                                              |
| RESPONSIBILITY TO:<br>- CHECK AND VERIFY THAT ALL<br>DIMENSIONS AND SIZES ARE CORRECT,                                                                             |
| AND TO REPORT IN WRITING ANY<br>ERRORS OR OMISSIONS TO THE<br>ARCHITECT PRIOR TO PROCEEDING<br>WITH THE WORK.                                                      |
| - AVOID SCALING OF DRAWINGS EXCEPT<br>AS PERMITTED BY THE ARCHITECT                                                                                                |
| - READ THE DRAWINGS IN CONJUNCTION<br>WITH ALL ARCHITECTURAL,<br>MECHANICAL, ELECTRICAL AND<br>STRUCTURAL DRAWINGS AND COMPLETE                                    |
| SPECIFICATIONS<br>THE INFORMAITON CONTAINED IN THIS<br>DRAWING IS COPYRIGHT AND HAS BEEN<br>PREPARED FOR THE SOLE PURPOSE OF                                       |
| THE PROJECT DESCRIBED HEREIN AND<br>FOR THE SOLE BENEFIT OF THE OWNER.<br>ANY UNAUTHORIZED USE OF THIS<br>INFORMATION WILL BE CONSIDERED A                         |
| BREACH OF COPYRIGHT AND MAY BE<br>PURSUED AS SUCH. USE OF THIS<br>INFORMATION FOR ANY PURPOSE OTHER<br>THAN THE PROJECT DESCRIBED HEREIN                           |
| IS AT THE SOLE RISK OF THE USER.                                                                                                                                   |
| B C B: DRAWING NO. – WHERE DETAILED<br>C: DRAWING NO. – WHERE REQUIRED                                                                                             |
|                                                                                                                                                                    |
| NO REVISION DATE APP'D                                                                                                                                             |
| BROOKLINE PLAZA                                                                                                                                                    |
| BEDFORD, NS                                                                                                                                                        |
| -<br>DRAWING TITLE                                                                                                                                                 |
| BUILDING "B"<br>ELEVATIONS                                                                                                                                         |
| (COLOUR)                                                                                                                                                           |
| DESIGNED BY SCALE RS AS INDICATED DRAWN BY DATE                                                                                                                    |
| GC     13/09/19       CHECKED BY     JOB NUMBER / GOVT NUMBER       RS     MA1901                                                                                  |
| drawing no.<br>A202 of 14                                                                                                                                          |