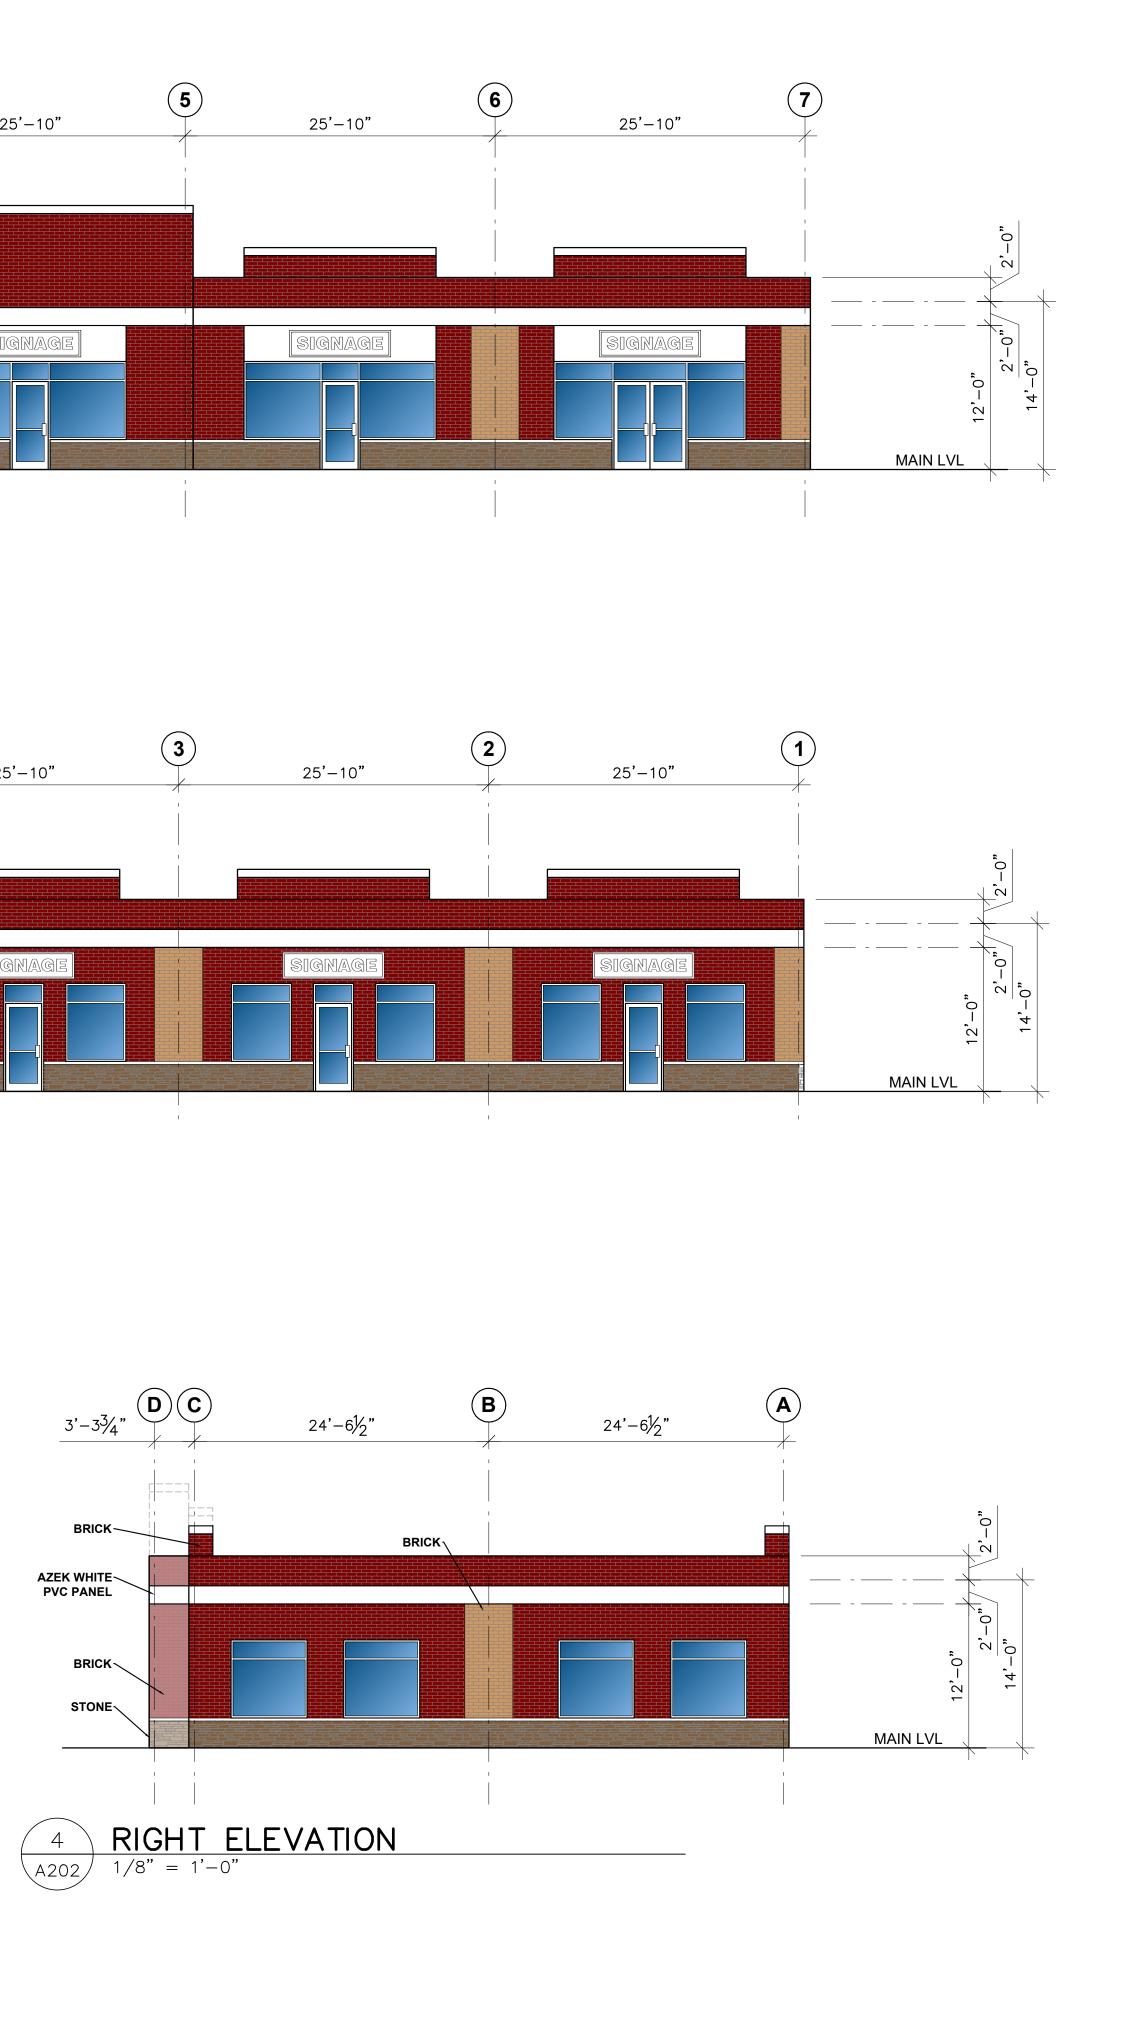

| STUDIO WORKS                                                                                                                                                       |
|--------------------------------------------------------------------------------------------------------------------------------------------------------------------|
| ARCHITECTUREPLANNINGINDUSTRIAL DESIGNPROJECT MANAGEMENTSuite 100phone:902.429.33596156 Quinpool Roadfax:902.429.1672Halifax, Nova Scotiaemail:studio2ron@gmail.com |
| B3L 1A3 site: www.studiowks.ca                                                                                                                                     |
|                                                                                                                                                                    |
|                                                                                                                                                                    |
|                                                                                                                                                                    |
|                                                                                                                                                                    |
|                                                                                                                                                                    |
|                                                                                                                                                                    |
|                                                                                                                                                                    |
|                                                                                                                                                                    |
|                                                                                                                                                                    |
|                                                                                                                                                                    |
| JUSENSED ARCHIA                                                                                                                                                    |
| RONALD V SMITH                                                                                                                                                     |
| IT IS THE CONTRACTORS                                                                                                                                              |
| RESPONSIBILITY TO:<br>- CHECK AND VERIFY THAT ALL<br>DIMENSIONS AND SIZES ARE CORRECT,                                                                             |
| AND TO REPORT IN WRITING ANY<br>ERRORS OR OMISSIONS TO THE<br>ARCHITECT PRIOR TO PROCEEDING<br>WITH THE WORK.                                                      |
| - AVOID SCALING OF DRAWINGS EXCEPT<br>AS PERMITTED BY THE ARCHITECT                                                                                                |
| - READ THE DRAWINGS IN CONJUNCTION<br>WITH ALL ARCHITECTURAL,<br>MECHANICAL, ELECTRICAL AND<br>STRUCTURAL DRAWINGS AND COMPLETE                                    |
| SPECIFICATIONS<br>THE INFORMAITON CONTAINED IN THIS<br>DRAWING IS COPYRIGHT AND HAS BEEN<br>PREPARED FOR THE SOLE PURPOSE OF                                       |
| THE PROJECT DESCRIBED HEREIN AND<br>FOR THE SOLE BENEFIT OF THE OWNER.<br>ANY UNAUTHORIZED USE OF THIS<br>INFORMATION WILL BE CONSIDERED A                         |
| BREACH OF COPYRIGHT AND MAY BE<br>PURSUED AS SUCH. USE OF THIS<br>INFORMATION FOR ANY PURPOSE OTHER<br>THAN THE PROJECT DESCRIBED HEREIN                           |
| IS AT THE SOLE RISK OF THE USER.                                                                                                                                   |
| B C B: DRAWING NO. – WHERE DETAILED<br>C: DRAWING NO. – WHERE REQUIRED                                                                                             |
|                                                                                                                                                                    |
| NO REVISION DATE APP'D                                                                                                                                             |
| BROOKLINE PLAZA                                                                                                                                                    |
| BEDFORD, NS                                                                                                                                                        |
| -<br>DRAWING TITLE                                                                                                                                                 |
| BUILDING "B"<br>ELEVATIONS                                                                                                                                         |
| (COLOUR)                                                                                                                                                           |
| DESIGNED BY SCALE RS AS INDICATED DRAWN BY DATE                                                                                                                    |
| GC     13/09/19       CHECKED BY     JOB NUMBER / GOVT NUMBER       RS     MA1901                                                                                  |
| drawing no.<br>A202 of 14                                                                                                                                          |