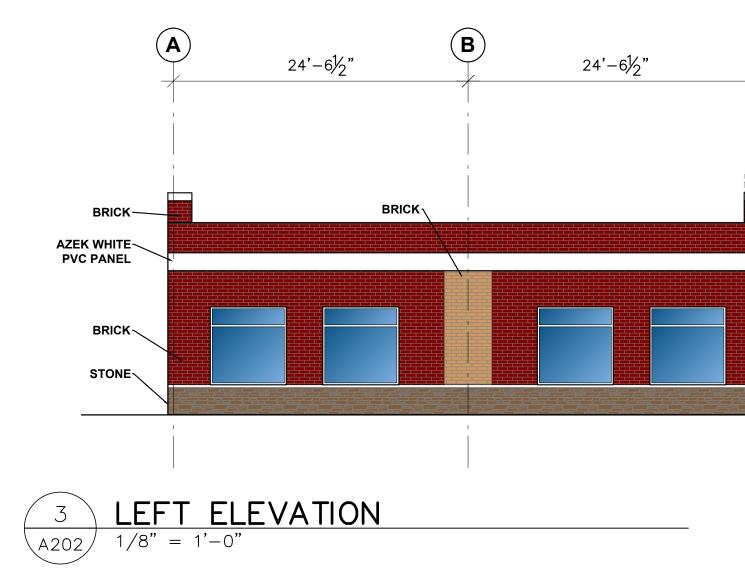

| STUDIO WORKS                                                                                                                                                       |
|--------------------------------------------------------------------------------------------------------------------------------------------------------------------|
| ARCHITECTUREPLANNINGINDUSTRIAL DESIGNPROJECT MANAGEMENTSuite 100phone:902.429.33596156 Quinpool Roadfax:902.429.1672Halifax, Nova Scotiaemail:studio2ron@gmail.com |
| B3L 1A3 site: www.studiowks.ca                                                                                                                                     |
|                                                                                                                                                                    |
|                                                                                                                                                                    |
|                                                                                                                                                                    |
|                                                                                                                                                                    |
|                                                                                                                                                                    |
|                                                                                                                                                                    |
|                                                                                                                                                                    |
|                                                                                                                                                                    |
|                                                                                                                                                                    |
|                                                                                                                                                                    |
| JUSENSED ARCHIA                                                                                                                                                    |
| RONALD V SMITH                                                                                                                                                     |
| IT IS THE CONTRACTORS                                                                                                                                              |
| RESPONSIBILITY TO:<br>- CHECK AND VERIFY THAT ALL<br>DIMENSIONS AND SIZES ARE CORRECT,                                                                             |
| AND TO REPORT IN WRITING ANY<br>ERRORS OR OMISSIONS TO THE<br>ARCHITECT PRIOR TO PROCEEDING<br>WITH THE WORK.                                                      |
| - AVOID SCALING OF DRAWINGS EXCEPT<br>AS PERMITTED BY THE ARCHITECT                                                                                                |
| - READ THE DRAWINGS IN CONJUNCTION<br>WITH ALL ARCHITECTURAL,<br>MECHANICAL, ELECTRICAL AND<br>STRUCTURAL DRAWINGS AND COMPLETE                                    |
| SPECIFICATIONS<br>THE INFORMAITON CONTAINED IN THIS<br>DRAWING IS COPYRIGHT AND HAS BEEN<br>PREPARED FOR THE SOLE PURPOSE OF                                       |
| THE PROJECT DESCRIBED HEREIN AND<br>FOR THE SOLE BENEFIT OF THE OWNER.<br>ANY UNAUTHORIZED USE OF THIS<br>INFORMATION WILL BE CONSIDERED A                         |
| BREACH OF COPYRIGHT AND MAY BE<br>PURSUED AS SUCH. USE OF THIS<br>INFORMATION FOR ANY PURPOSE OTHER<br>THAN THE PROJECT DESCRIBED HEREIN                           |
| IS AT THE SOLE RISK OF THE USER.                                                                                                                                   |
| B C B: DRAWING NO. – WHERE DETAILED<br>C: DRAWING NO. – WHERE REQUIRED                                                                                             |
|                                                                                                                                                                    |
| NO REVISION DATE APP'D                                                                                                                                             |
| BROOKLINE PLAZA                                                                                                                                                    |
| BEDFORD, NS                                                                                                                                                        |
| -<br>DRAWING TITLE                                                                                                                                                 |
| BUILDING "B"<br>ELEVATIONS                                                                                                                                         |
| (COLOUR)                                                                                                                                                           |
| DESIGNED BY SCALE RS AS INDICATED DRAWN BY DATE                                                                                                                    |
| GC     13/09/19       CHECKED BY     JOB NUMBER / GOVT NUMBER       RS     MA1901                                                                                  |
| drawing no.<br>A202 of 14                                                                                                                                          |