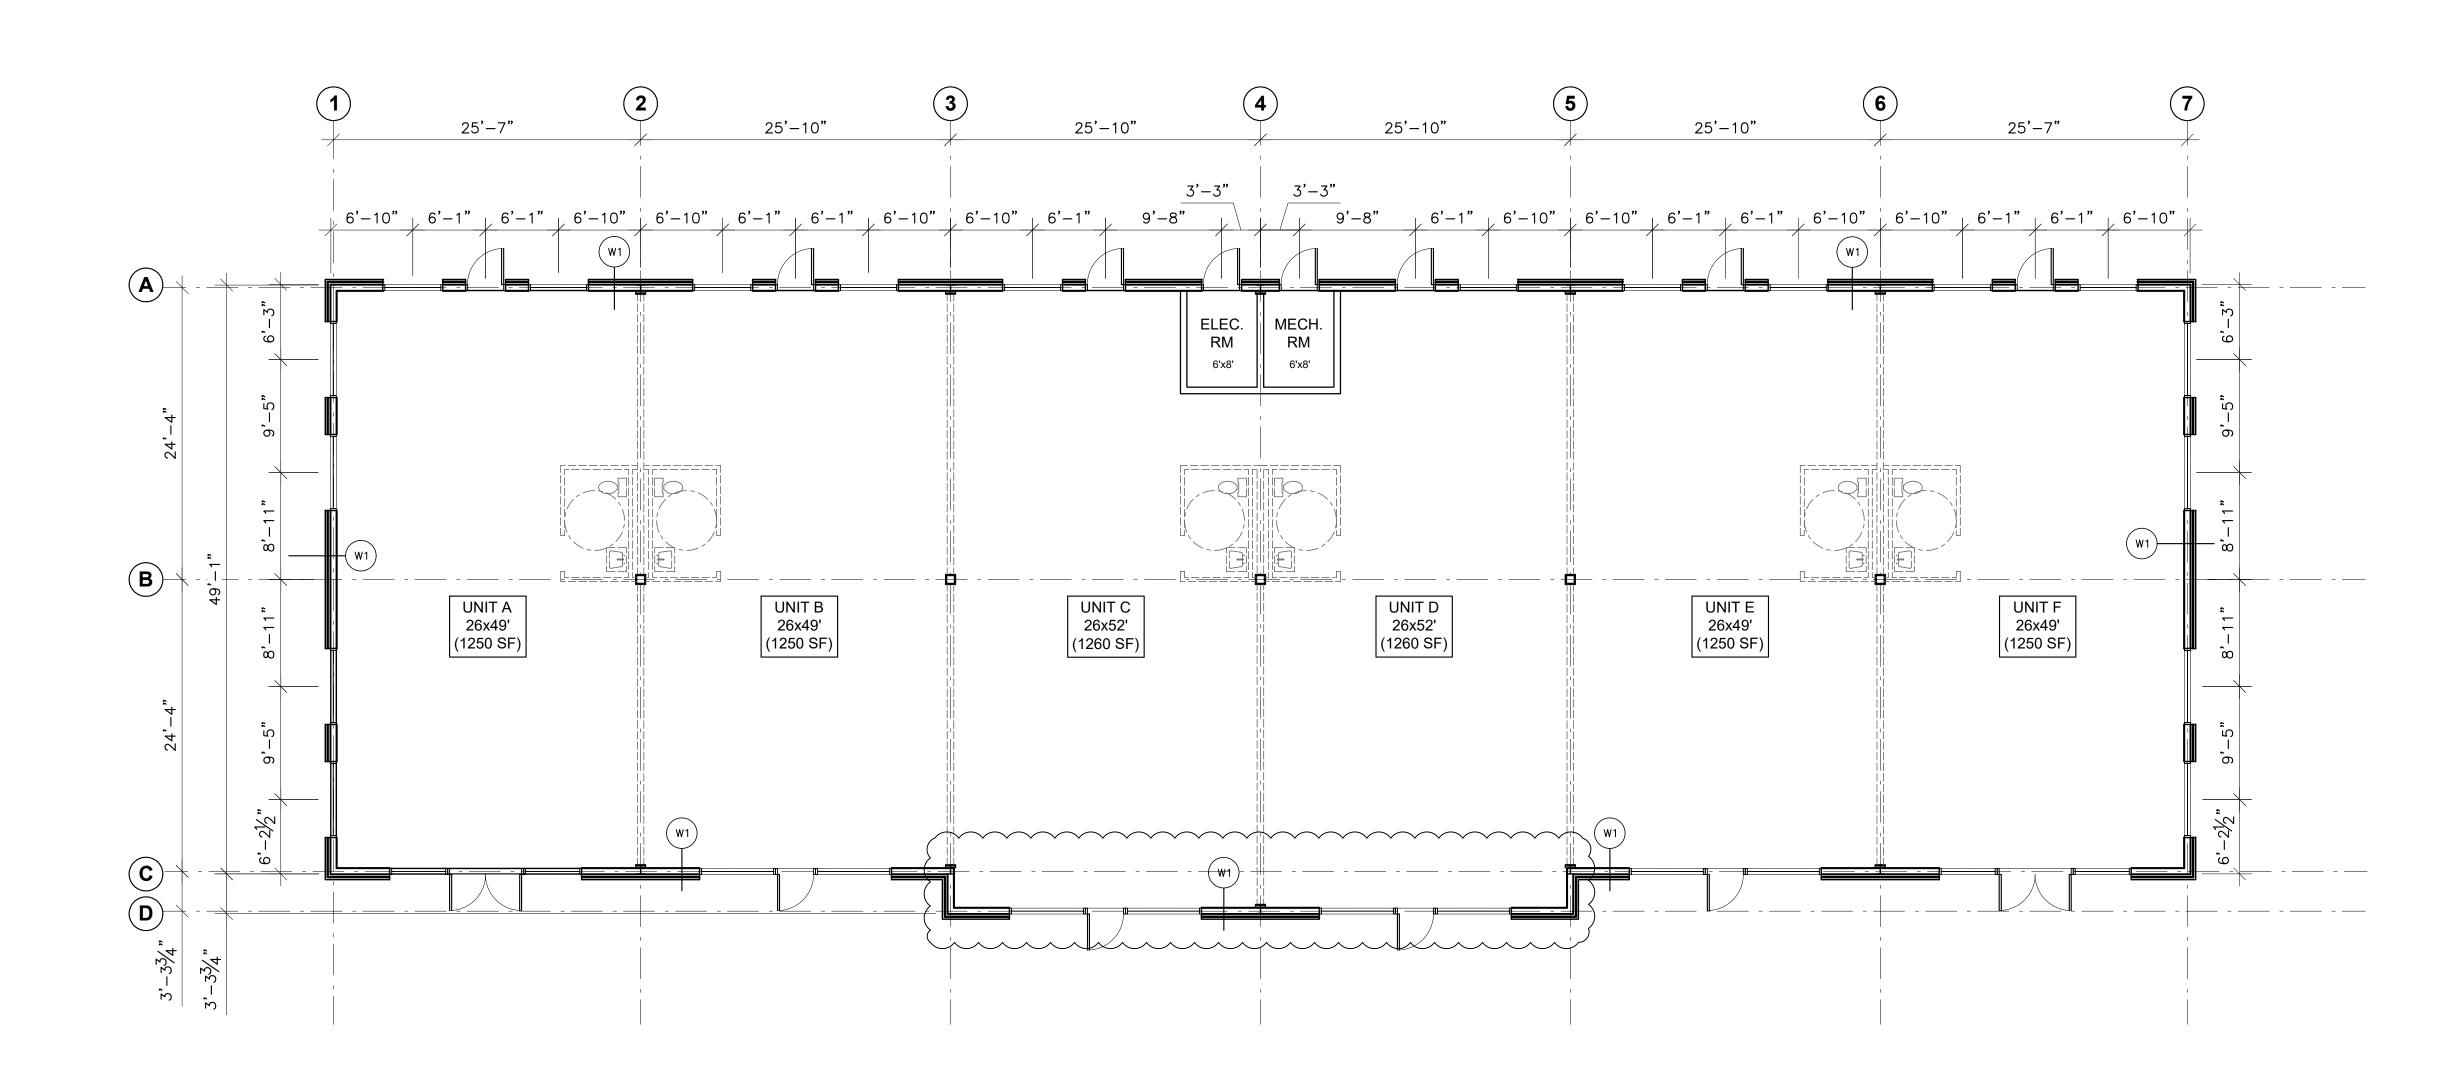

| STUDIO WORKS                                                                                                                                                                                                                 |  |  |
|------------------------------------------------------------------------------------------------------------------------------------------------------------------------------------------------------------------------------|--|--|
| ARCHITECTURE RUMINIS INFINITIAL BETTY ROUGH MARKEMENT<br>Suffe 100 phone: 902 - 429 - 3359<br>6156 Quinpool Road fax: 902 - 429 - 1672<br>Halifax, Nova Scotio email: studio2ron@gmail.com<br>B3L 1A3 site: www.studiowks.cg |  |  |
| BSETRO SHE. WWW.STUDIOW/SJCD                                                                                                                                                                                                 |  |  |
|                                                                                                                                                                                                                              |  |  |
|                                                                                                                                                                                                                              |  |  |
|                                                                                                                                                                                                                              |  |  |
|                                                                                                                                                                                                                              |  |  |
|                                                                                                                                                                                                                              |  |  |
|                                                                                                                                                                                                                              |  |  |
|                                                                                                                                                                                                                              |  |  |
|                                                                                                                                                                                                                              |  |  |
|                                                                                                                                                                                                                              |  |  |
| Period & Visent                                                                                                                                                                                                              |  |  |
| IT IS THE CONTRACTORS<br>RESPONSIBILITY TO:                                                                                                                                                                                  |  |  |
| - CHECK AND VERIFY THAT ALL<br>DIMENSIONS AND SIZES ARE CORRECT,<br>AND TO REPORT IN WRITING ANY<br>ERRORS OR OMISSIONS TO THE<br>ARCHITECT PRIOR TO PROCEEDING<br>WITH THE WORK.                                            |  |  |
| - AVOID SCALING OF DRAWINGS EXCEPT<br>AS PERMITTED BY THE ARCHITECT                                                                                                                                                          |  |  |
| - READ THE DRAWINGS IN CONJUNCTION<br>WITH ALL ARCHITECTURAL,<br>MECHANICAL, ELECTRICAL AND<br>STRUCTURAL DRAWINGS AND COMPLETE<br>SPECIFICATIONS                                                                            |  |  |
| THE INFORMAITON CONTAINED IN THIS<br>DRAWING IS COPYRIGHT AND HAS BEEN<br>PREPARED FOR THE SOLE PURPOSE OF                                                                                                                   |  |  |
| THE PROJECT DESCRIBED HEREIN AND<br>FOR THE SOLE BENEFIT OF THE OWNER.<br>ANY UNAUTHORIZED USE OF THIS<br>INFORMATION WILL BE CONSIDERED A<br>BREACH OF COPYRIGHT AND MAY BE                                                 |  |  |
| PURSUED AS SUCH. USE OF THIS<br>INFORMATION FOR ANY PURPOSE OTHER<br>THAN THE PROJECT DESCRIBED HEREIN<br>IS AT THE SOLE RISK OF THE USER.                                                                                   |  |  |
| A A: DETAIL NO.<br>B: DRAWING NO. – WHERE DETAILED<br>C: DRAWING NO. – WHERE REQUIRED                                                                                                                                        |  |  |
|                                                                                                                                                                                                                              |  |  |
| NO     REVISION     DATE     APP'D                                                                                                                                                                                           |  |  |
| BROOKLINE PLAZA                                                                                                                                                                                                              |  |  |
| BEDFORD, NS                                                                                                                                                                                                                  |  |  |
| drawing title BUILDING "B"                                                                                                                                                                                                   |  |  |
| FLOOR PLAN                                                                                                                                                                                                                   |  |  |
| DESIGNED BY SCALE RS AS INDICATED DRAWN BY DATE                                                                                                                                                                              |  |  |
| DRAWN BY     DATE       GC     13/09/19       CHECKED BY     JOB NUMBER / GOVT NUMBER       RS     MA1901                                                                                                                    |  |  |
| DRAWING NO. A106 OF 14                                                                                                                                                                                                       |  |  |