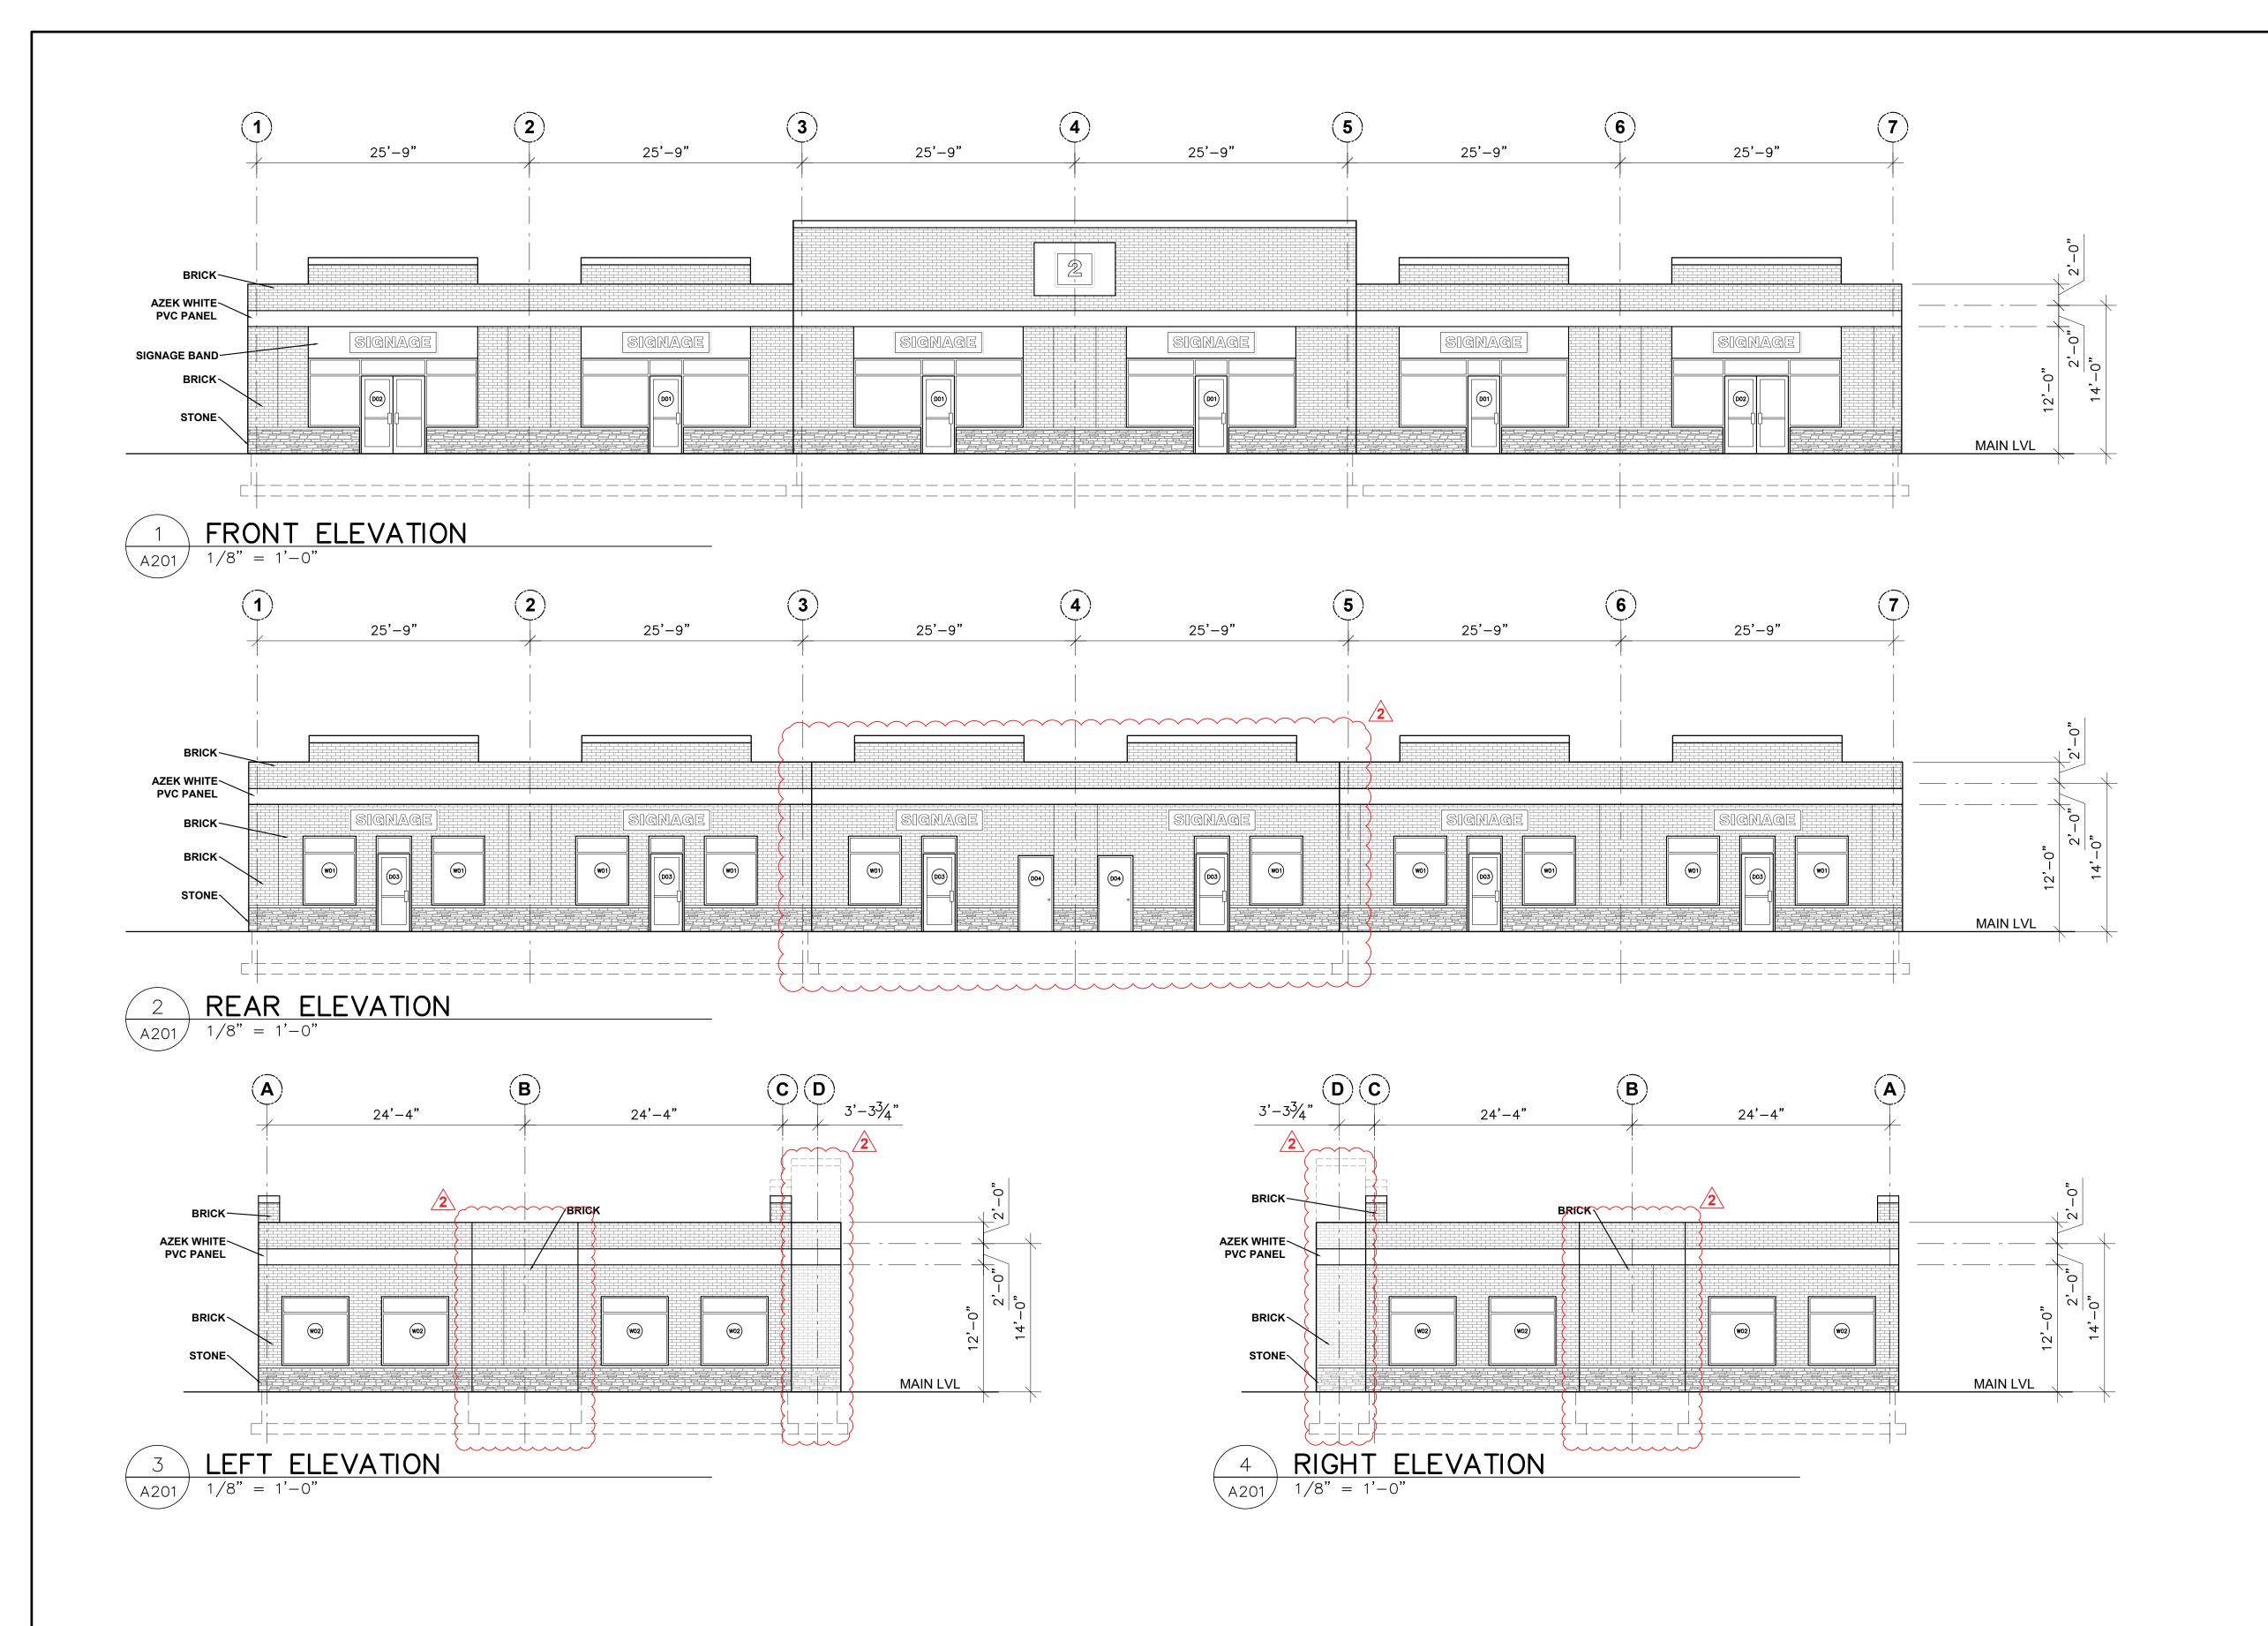

A: DETAIL NO.

B: DRAWING NO. - WHERE DETAILED C: DRAWING NO. - WHERE REQUIRED

2 REVISED EXTERIOR WALL FEB. 4, 2020 ISSUED FOR BUILDING PERMIT

NOV. 21, 2019 DATE

BROOKLINE PLAZA COMMERCIAL DEVELOPMENT BLOCK C2-B, PID 41478496

A: DETAIL NO.
B: DRAWING NO. — WHERE DETAILED

B: DRAWING NO. — WHERE DETAILED
C: DRAWING NO. — WHERE REQUIRED

FEB. 4, 2020

2 REVISED EXTERIOR WALL

1 ISSUED FOR BUILDIN

ISSUED FOR BUILDING PERMIT NOV. 21, 2019

REVISION DATE AF

BROOKLINE PLAZA
COMMERCIAL DEVELOPMENT
BLOCK C2-B, PID 41478496

BROOKLINE DR., BEDFORD, NS

RAWING TITLE

BUILDING "B" ELEVATIONS

RS

AS INDICATED

DRAWN BY

GC

CHECKED BY

RS

DATE

21/11/19

JOB NUMBER / GOVT NUMBER

MA1901

A201 4 of 8

RIGHT ELEVATION 1/8" = 1'-0"

ARCHITECTURE · PLANNING · INDUSTRIAL DESIGN · PROJECT MANAGEMENT 6156 Quinpool Road fax: 902 . 429 . 1672 Halifax, Nova Scotia email: studio2ron@gmail.com www.studiowks.ca

IT IS THE CONTRACTORS RESPONSIBILITY TO: