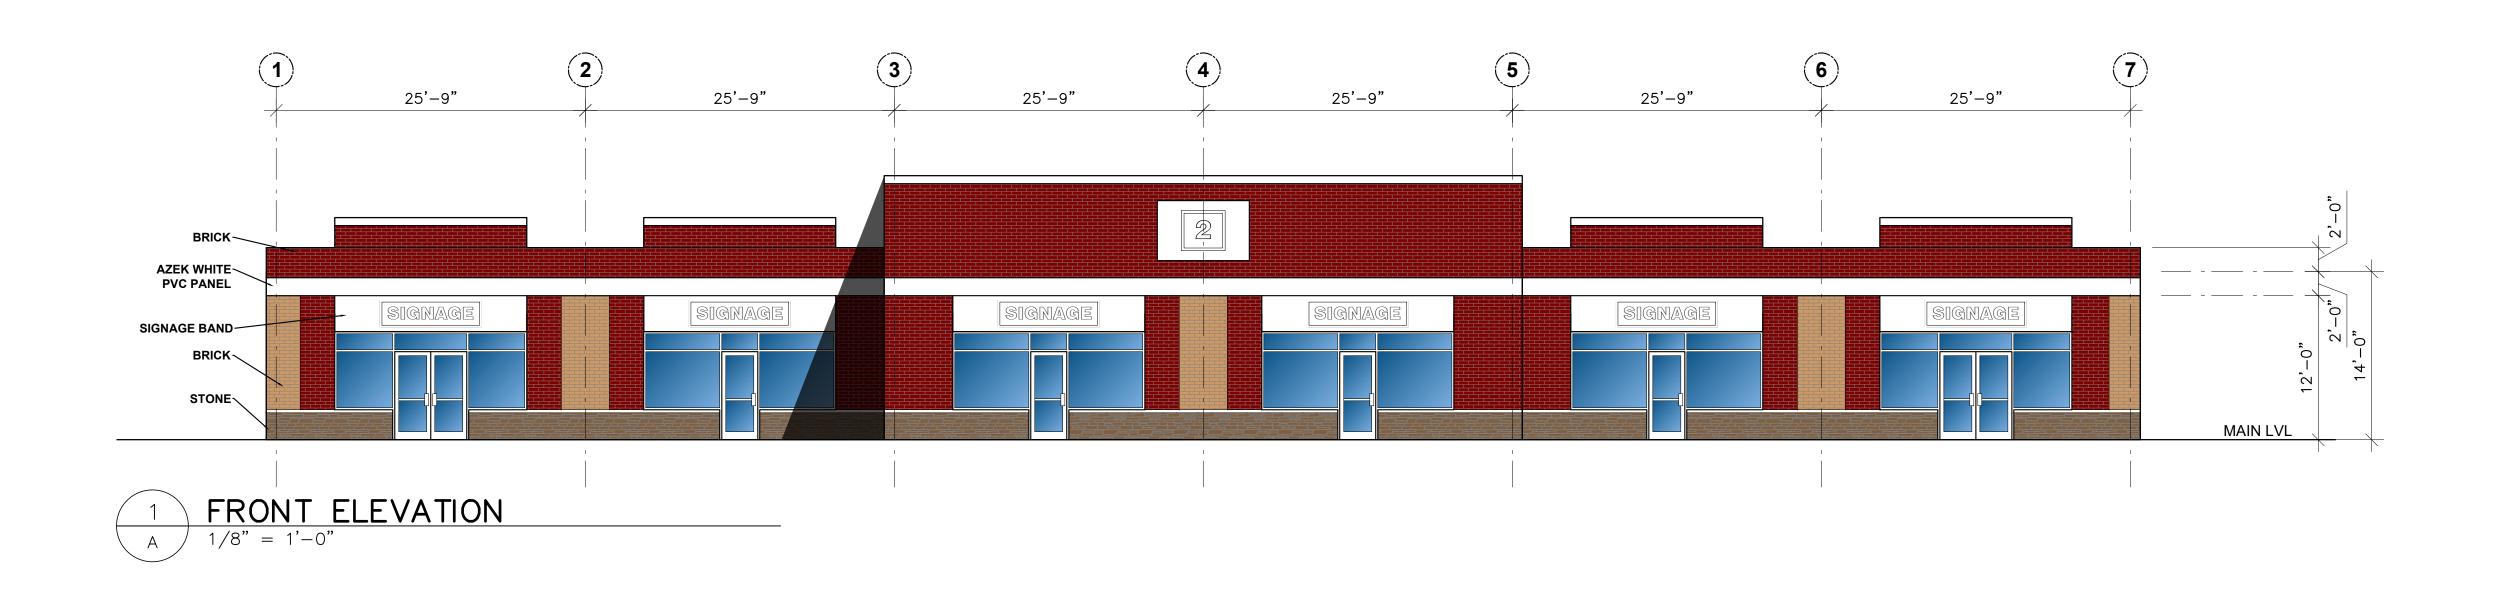

A: DETAIL NO.
B: DRAWING NO. — WHERE DETAILED

C: DRAWING NO. - WHERE REQUIRED

ISSUED FOR BUILDING PERMIT NOV. 21, 2019 R DATE API

BROOKLINE PLAZA COMMERCIAL DEVELOPMENT

BROOKLINE DR., BEDFORD, NS

DRAWING TITLE

**BUILDING** "B" **ELEVATIONS** (COLOUR)

AS INDICATED 21/11/19 JOB NUMBER / GOVT NUMBER MA1901