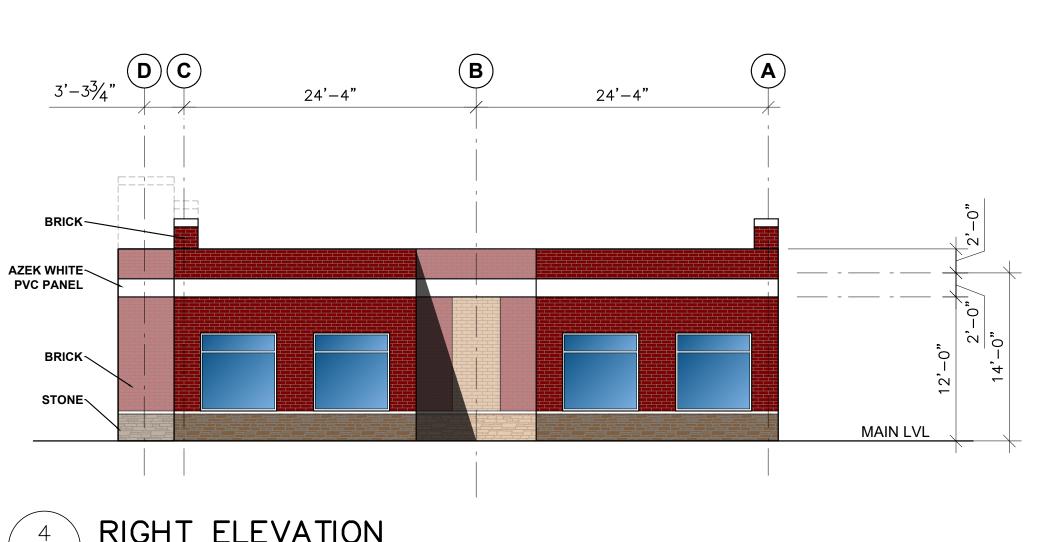

RIGHT ELEVATION 1/8" = 1'-0"

ARCHITECTURE · PLANNING · INDUSTRIAL DESIGN · PROJECT MANAGEMENT 6156 Quinpool Road fax: 902 . 429 . 1672 Halifax, Nova Scotia email: studio2ron@gmail.com www.studiowks.ca

IT IS THE CONTRACTORS RESPONSIBILITY TO:

**BUILDING** "B" **ELEVATIONS** (COLOUR)

AS INDICATED 21/11/19 JOB NUMBER / GOVT NUMBER MA1901