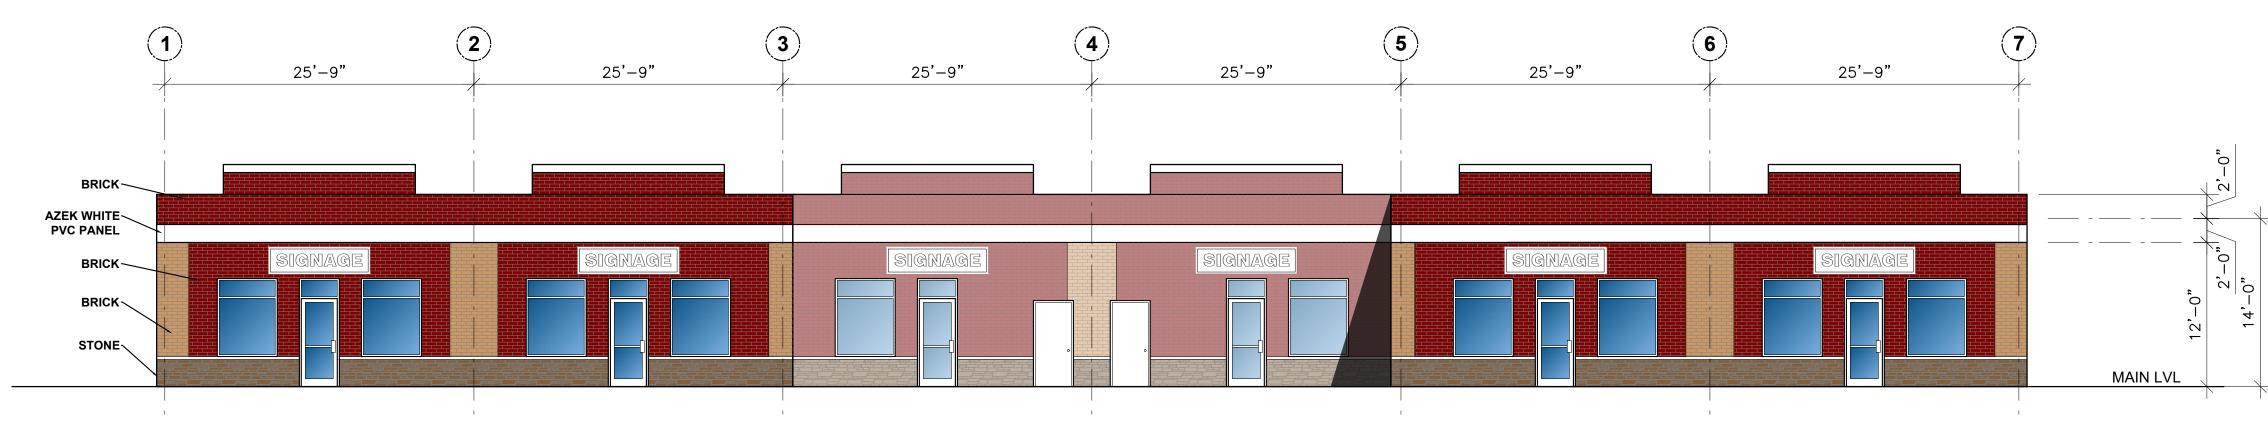

A: DETAIL NO.
B: DRAWING NO. — WHERE DETAILED

C: DRAWING NO. - WHERE REQUIRED

ISSUED FOR BUILDING PERMIT NOV. 21, 2019 R DATE API

BROOKLINE PLAZA COMMERCIAL DEVELOPMENT

BROOKLINE DR., BEDFORD, NS

DRAWING TITLE

**BUILDING** "B" **ELEVATIONS** (COLOUR)

AS INDICATED 21/11/19 JOB NUMBER / GOVT NUMBER MA1901