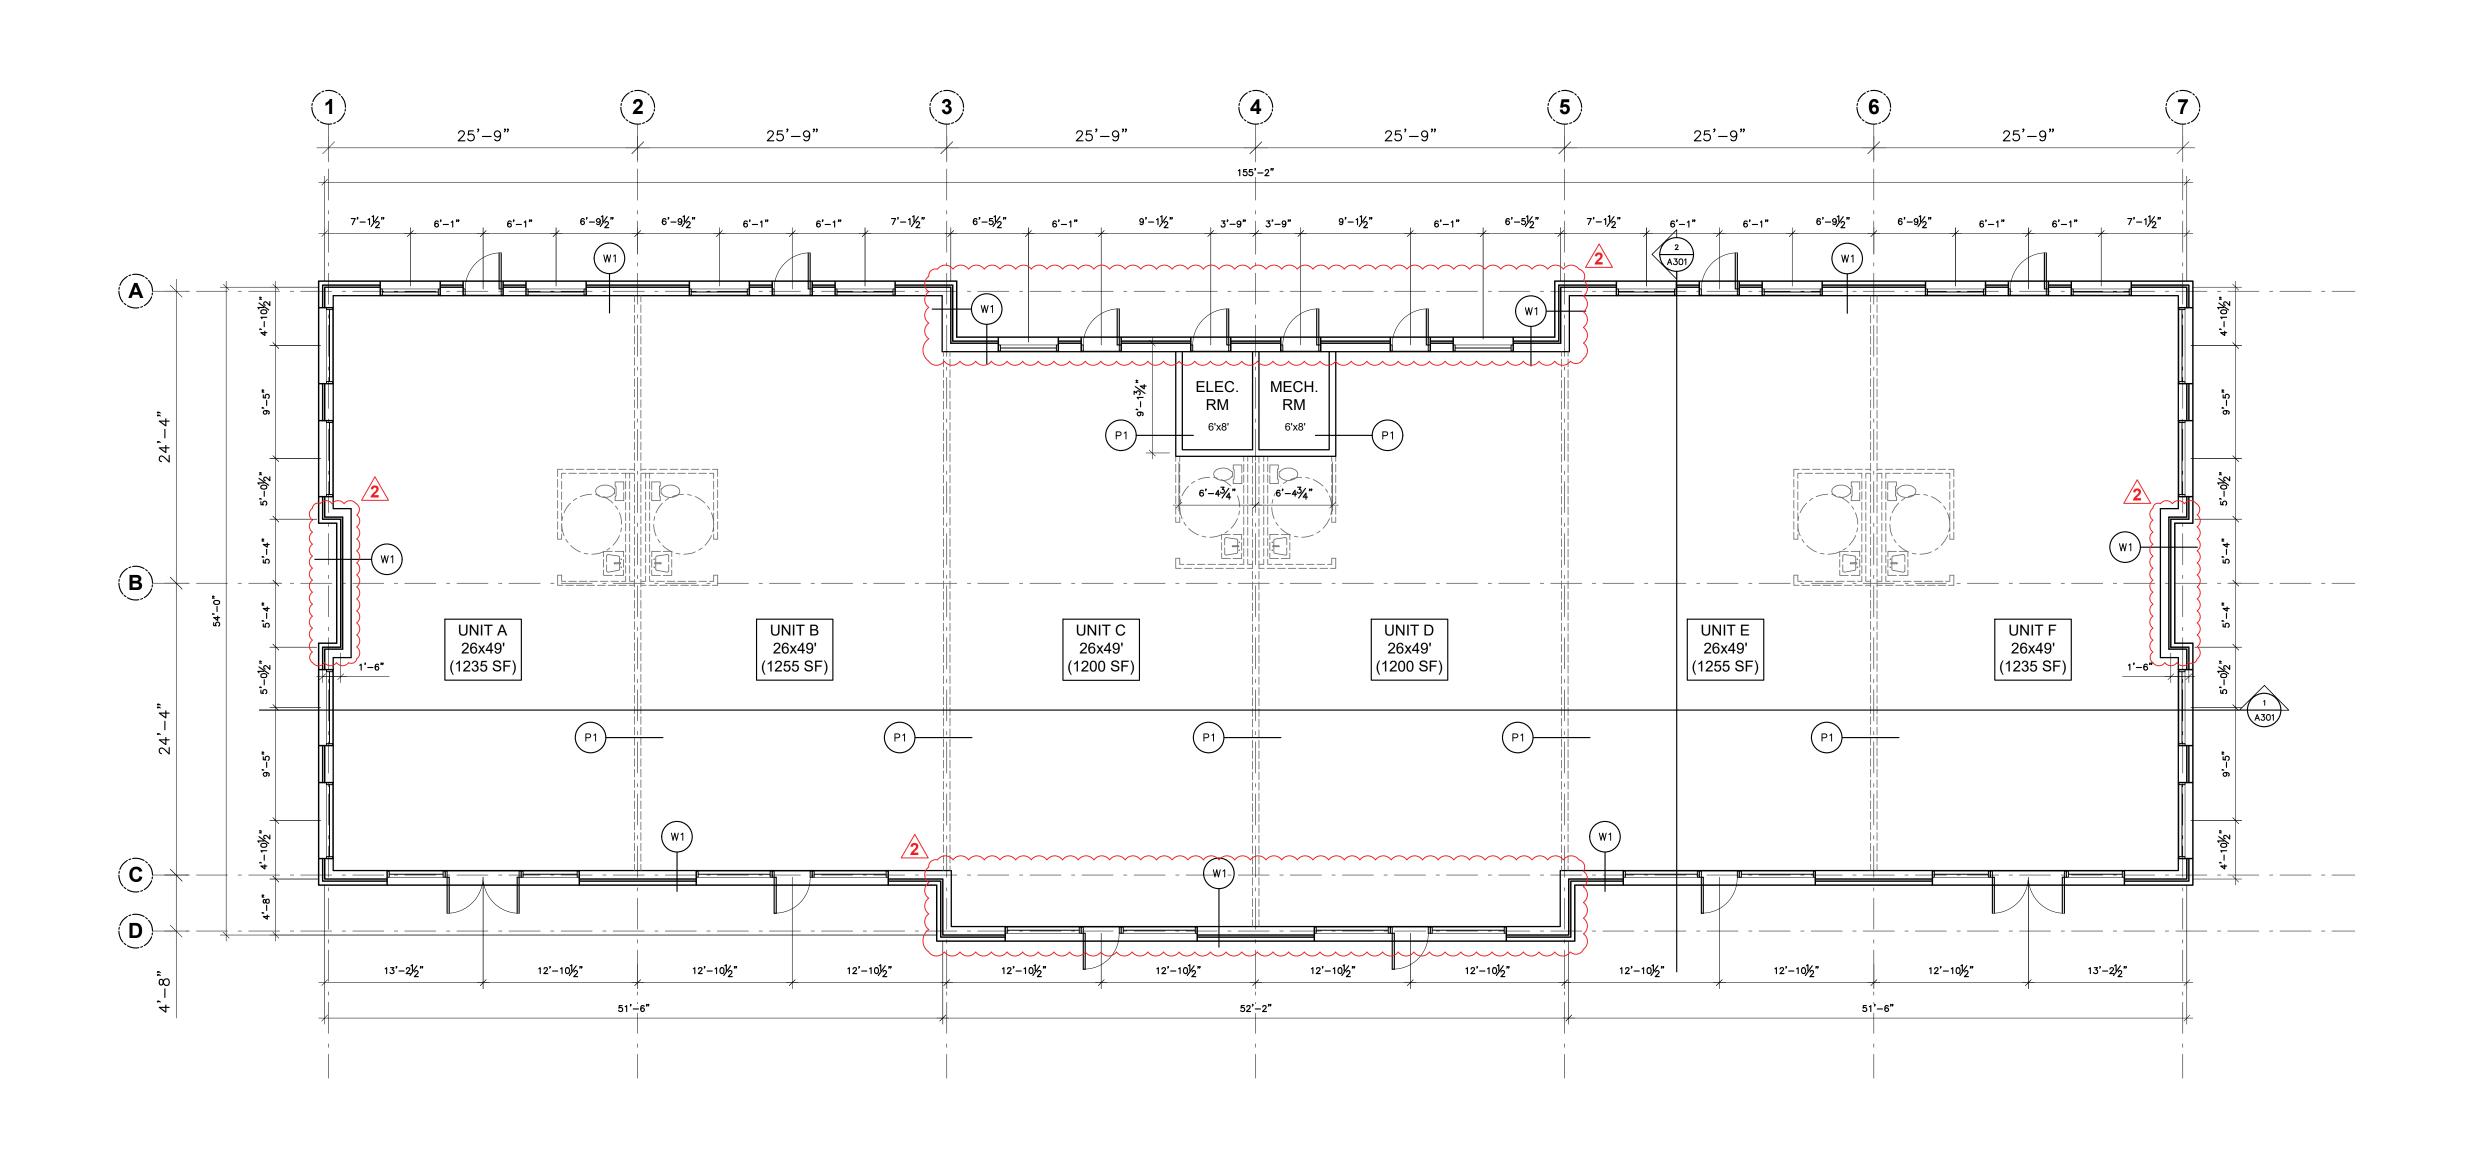

### **GENERAL NOTES:**

- FOR MORE INFORMATION ON BUILDING LOCATION, SITE GRADING AND SIDEWALK DETAILS. SEE CIVIL DRAWING PACKAGE.
- SEE STRUCTURAL ENGINEERING DRAWING PACKAGE FOR
- INFORMATION ON FOOTING SIZES AND ROOF TRUSSES. BUILDING TO COMPLY WITH NBC 2015, ENERGY CODE
- 2015 & NSBC 2017. . PROVIDE CONTINUOUS FROST WALL BELOW SLAB ON GRADE. MIN 4'-0" BELOW GRADE. . SEE A601 FOR WINDOW AND DOOR SCHEDULE.
- 6. A MIN. OF ONE BARRIER FREE WASHROOM SHALL BE ACCESSIBLE TO THE PUBLIC DURING HOURS OF OPERATIONS. RESTAURANTS/ FOOD PROVIDERS INTERIOR FIT UP SHALL BE C/W THE REQUIRED NBC 2015 AND NSBC 2017 WASHROOM REQUIREMENTS
- LEASEHOLDERS RESPONSIBLE FOR INTERIOR FIT UP IE. FINAL PLUMBING FIXTURE LOCATIONS AND FIRE ALARM
- SYSTEMS. TO BE SUBMITTED FOR MUNICIPALITY APPROVAL BY TENANTS. B. PROVIDE 5/8" TYPE-X GYPSUM BOARD CEILING IN

ELECTRICAL AND MECHANICAL ROOMS.

#### <u>LIFE SAFETY LEGEND</u> EXIT EXIT SIGN

- EXIT SIGN C/W
- EMERGENCY LIGHTING EMERGENCY LIGHTING
- (FINAL LOCATION PER ELEC)
- FEX FIRE EXTINGUISHER-NFPA 10 (WALL MOUNT #5 ABC TYPE)
- (FP) FIRE ALARM PULL

FIRE ALARM SYSTEMS TBD BY TENANTS

6156 Quinpool Road 902 . 429 . 1672 Halifax, Nova Scotia email: studio2ron@gmail.com www.studiowks.ca

**RESPONSIBILITY TO:** 

- CHECK AND VERIFY THAT ALL **DIMENSIONS AND SIZES ARE CORRECT,** AND TO REPORT IN WRITING ANY **ERRORS OR OMISSIONS TO THE** ARCHITECT PRIOR TO PROCEEDING WITH THE WORK.