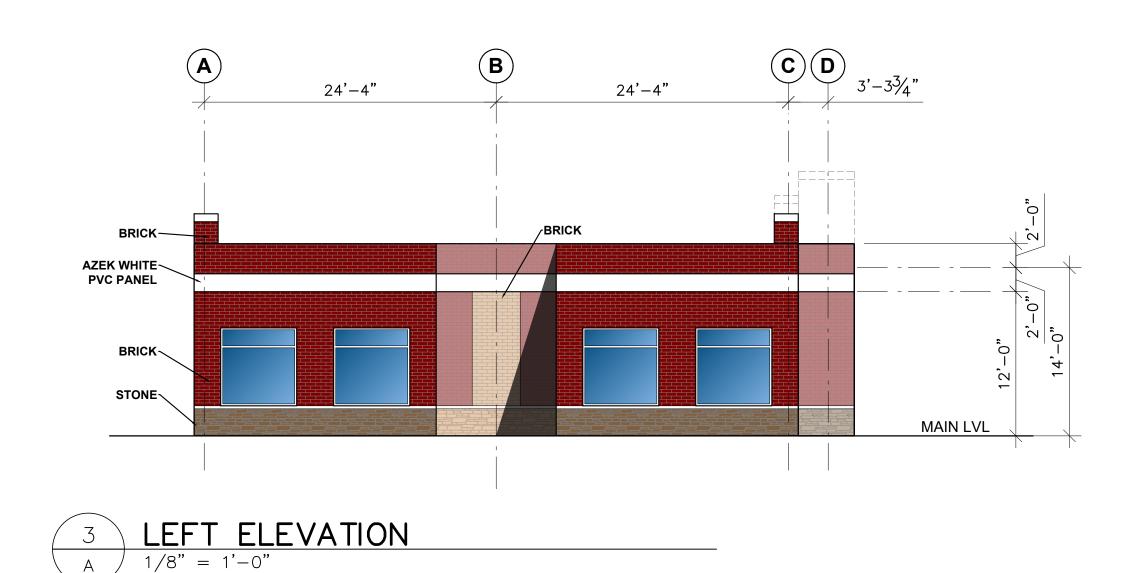

REVISION DATE AF

BROOKLINE PLAZA
COMMERCIAL DEVELOPMENT
BLOCK C2-B, PID 41478496

BROOKLINE DR., BEDFORD, NS

RAWING TITLE

BUILDING "B" ELEVATIONS

RS

AS INDICATED

DRAWN BY

**BUILDING** "B" **ELEVATIONS** (COLOUR)

AS INDICATED 21/11/19 JOB NUMBER / GOVT NUMBER MA1901